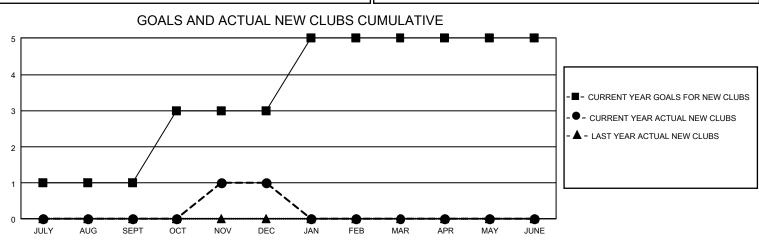

## GAT MONTHLY MEMBERSHIP PROGRESS REPORT Result

GMT Constitutional Area 2, Group C

REPORT DOES NOT INCLUDE CLUBS IN UNDISTRICTED AREAS.

| Clubs         |               |             |               | Members               |                         |                         |                                                    |
|---------------|---------------|-------------|---------------|-----------------------|-------------------------|-------------------------|----------------------------------------------------|
|               | RESULTS FOR   | R 2022-2023 |               | RESULTS FOR 2022-2023 |                         |                         |                                                    |
| QUARTER       | NEW CLUB GOAL | NEW CLUBS   | DROPPED CLUBS | QUARTER               | IBER GROWTH NET<br>GOAL | MEMBER GROWTH<br>ACTUAL | DROPPED MEMBERS<br>ACTUAL (including<br>transfers) |
| JULY/AUG/SEPT | 3             | 0           | 0             | JULY/AUG/SEPT         | 59                      | 28                      | 77                                                 |
| OCT/NOV/DEC   | 6             | 1           | 3             | OCT/NOV/DEC           | 65                      | 104                     | 155                                                |
| JAN/FEB/MAR   | 6             | 0           | 0             | JAN/FEB/MAR           | 60                      | 0                       | 0                                                  |
| APR/MAY/JUNE  | 0             | 0           | 0             | APR/MAY/JUNE          | 55                      | 0                       | 0                                                  |